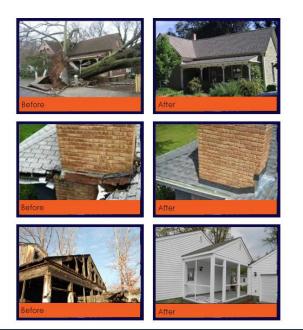

## http://colbys-corner.blogspot.com/

- Original construction website consisted of a single webpage; replaced wall-of-text with individual pages that have images
- Button for current page disabled and highlighted to indicate position on website.
- Logo links to homepage
- Past project images located on homepage
- Blueprint background in header
- Simple site for easy navigation for elderly visitors (target audience)
- Kept blue and orange from original color scheme
- Lo-Fi and High-Fi PNG's made from Adobe XD files
- Lo-Fi, High-Fi, and Napkin Sketch included