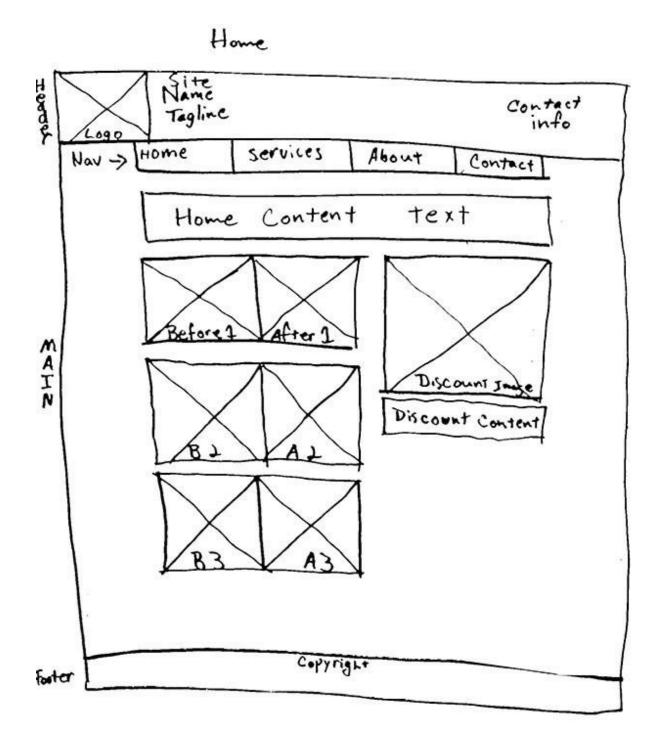

## http://colbys-corner.blogspot.com/

- Original construction website consisted of a single webpage; replaced wall-of-text with individual pages that have images
- Button for current page disabled and highlighted to indicate position on website.
- Logo links to homepage
- Past project images located on homepage
- Blueprint background in header
- Simple site for easy navigation for elderly visitors (target audience)
- Kept blue and orange from original color scheme
- Lo-Fi and High-Fi PNG's made from Adobe XD files
- Lo-Fi, High-Fi, and Napkin Sketch included

Discounts for seniors over 50.

Copyright

| Colby-Co<br>Serving Metro Detroit | L.L.C.<br>s construction needs since | 1989. | Phone: (313) 555-7624<br>Email: info@colby-co.com |  |
|-----------------------------------|--------------------------------------|-------|---------------------------------------------------|--|
| Home                              | Services                             | About | Contact                                           |  |